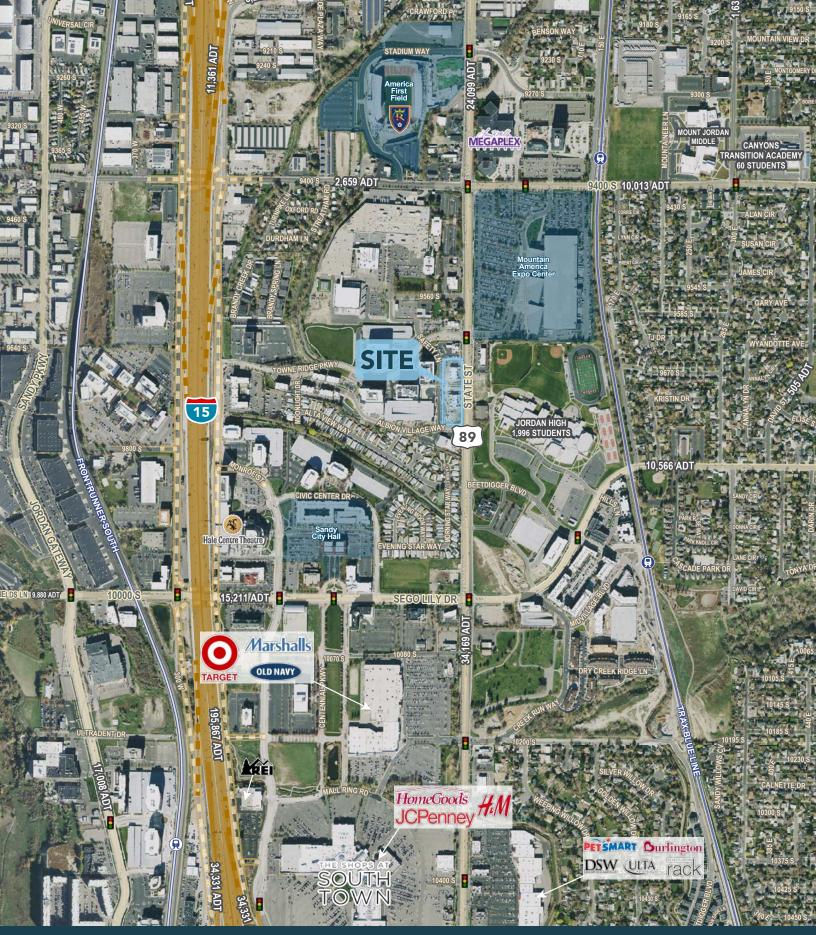

# **PROPERTY DETAILS**

9680 & 9710 S STATE ST, SANDY, UT 84070

- Suite #102 Available: 1,718 SF
- Incredible Sandy Location with State Street Exposure and Quick Access to Nearby Amenities
- Close proximity to the Mountain America Expo Center, Rio Tinto Stadium, Jordan High School, The Shops at South Town and Hale Center Theatre
- Generous Tenant Improvement Allowance available
- Estimated NNN Fees: \$10.30 PSF
  - Over 750,000 patrons visit the Expo Center annually
  - The Rio Tinto Stadium had 330,290 attendees in 2022, with an average of 19,429 people attending each game
  - Approximately 5,000 employees onsite in 600,000 SF of Class A office
  - 1,996 students currently attending Jordan High School