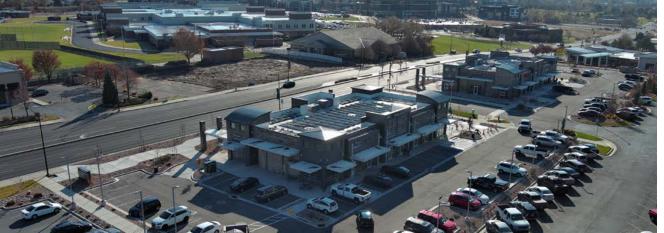

# **PROPERTY DETAILS**

9680 & 9710 S STATE ST, SANDY, UT 84070

- Suite #102 Available: 1,718 SF
- Incredible Sandy Location with State Street Exposure and Quick Access to Nearby Amenities
- Close proximity to the Mountain America Expo Center, Rio Tinto Stadium, Jordan High School, The Shops at South Town and Hale Center Theatre
- Generous Tenant Improvement Allowance available
- Estimated NNN Fees: \$10.30 PSF
  - Over 750,000 patrons visit the Expo Center annually
  - The Rio Tinto Stadium had 330,290 attendees in 2022, with an average of 19,429 people attending each game
  - Approximately 5,000 employees onsite in 600,000 SF of Class A office
  - 1,996 students currently attending Jordan High School