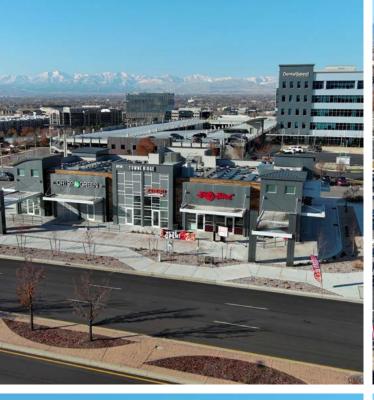

# **PROPERTY DETAILS**

9680 & 9710 S STATE ST, SANDY, UT 84070

- Suite #102 Available: 1,718 SF
- Incredible Sandy Location with State Street Exposure and Quick Access to Nearby Amenities
- Close proximity to the Mountain America Expo Center, Rio Tinto Stadium, Jordan High School, The Shops at South Town and Hale Center Theatre
- Generous Tenant Improvement Allowance available
- Estimated NNN Fees: \$10.30 PSF
  - Over 750,000 patrons visit the Expo Center annually
  - The Rio Tinto Stadium had 330,290 attendees in 2022, with an average of 19,429 people attending each game
  - Approximately 5,000 employees onsite in 600,000 SF of Class A office
  - 1,996 students currently attending Jordan High School