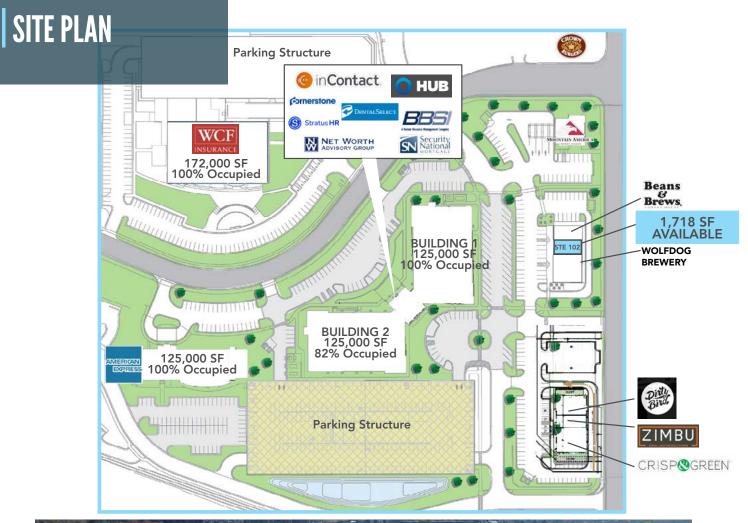

# **PROPERTY DETAILS**

9680 & 9710 S STATE ST, SANDY, UT 84070

- Suite #102 Available: 1,718 SF
- Incredible Sandy Location with State Street Exposure and Quick Access to Nearby Amenities
- Close proximity to the Mountain America Expo Center, Rio Tinto Stadium, Jordan High School, The Shops at South Town and Hale Center Theatre
- Generous Tenant Improvement Allowance available
- Estimated NNN Fees: \$10.30 PSF
  - Over 750,000 patrons visit the Expo Center annually
  - The Rio Tinto Stadium had 330,290 attendees in 2022, with an average of 19,429 people attending each game
  - Approximately 5,000 employees onsite in 600,000 SF of Class A office
  - 1,996 students currently attending Jordan High School