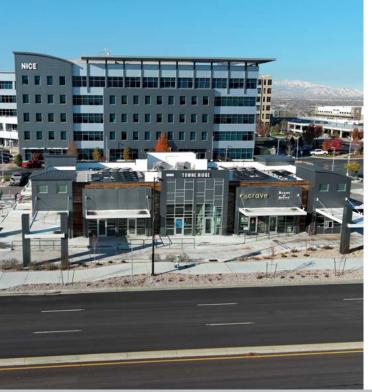

# **PROPERTY DETAILS**

9680 & 9710 S STATE ST, SANDY, UT 84070

- Suite #102 Available: 1,718 SF
- Incredible Sandy Location with State Street Exposure and Quick Access to Nearby Amenities
- Close proximity to the Mountain America Expo Center, Rio Tinto Stadium, Jordan High School, The Shops at South Town and Hale Center Theatre
- Generous Tenant Improvement Allowance available
- Estimated NNN Fees: \$10.30 PSF
  - Over 750,000 patrons visit the Expo Center annually
  - The Rio Tinto Stadium had 330,290 attendees in 2022, with an average of 19,429 people attending each game
  - Approximately 5,000 employees onsite in 600,000 SF of Class A office
  - 1,996 students currently attending Jordan High School