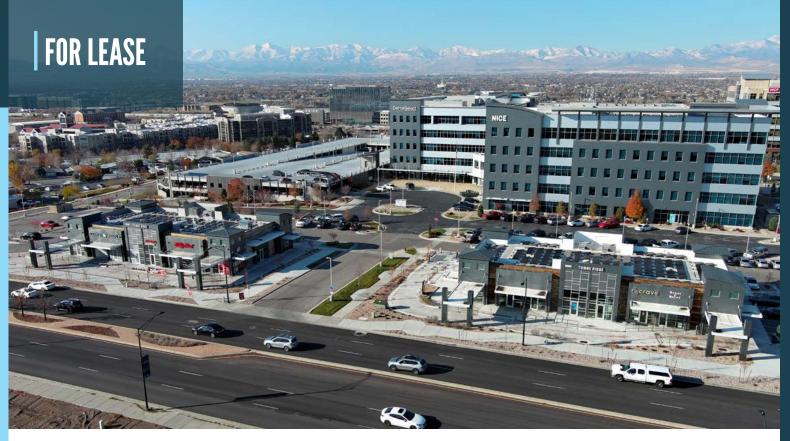

# **PROPERTY DETAILS**

9680 & 9710 S STATE ST, SANDY, UT 84070

- Suite #102 Available: 1,718 SF
- Incredible Sandy Location with State Street Exposure and Quick Access to Nearby Amenities
- Close proximity to the Mountain America Expo Center, Rio Tinto Stadium, Jordan High School, The Shops at South Town and Hale Center Theatre
- Generous Tenant Improvement Allowance available
- Estimated NNN Fees: \$10.30 PSF
  - Over 750,000 patrons visit the Expo Center annually
  - The Rio Tinto Stadium had 330,290 attendees in 2022, with an average of 19,429 people attending each game
  - Approximately 5,000 employees onsite in 600,000 SF of Class A office
  - 1,996 students currently attending Jordan High School