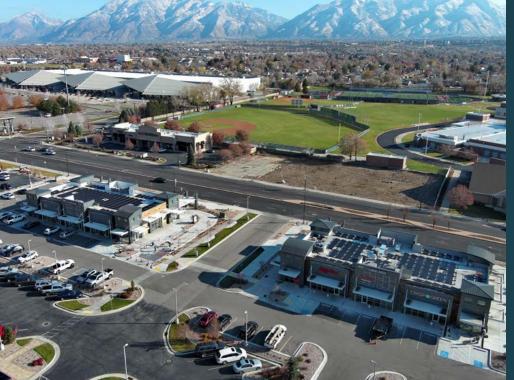

# **PROPERTY DETAILS**

9680 & 9710 S STATE ST, SANDY, UT 84070

- Suite #102 Available: 1,718 SF
- Incredible Sandy Location with State Street Exposure and Quick Access to Nearby Amenities
- Close proximity to the Mountain America Expo Center, Rio Tinto Stadium, Jordan High School, The Shops at South Town and Hale Center Theatre
- Generous Tenant Improvement Allowance available
- Estimated NNN Fees: \$10.30 PSF
  - Over 750,000 patrons visit the Expo Center annually
  - The Rio Tinto Stadium had 330,290 attendees in 2022, with an average of 19,429 people attending each game
  - Approximately 5,000 employees onsite in 600,000 SF of Class A office
  - 1,996 students currently attending Jordan High School