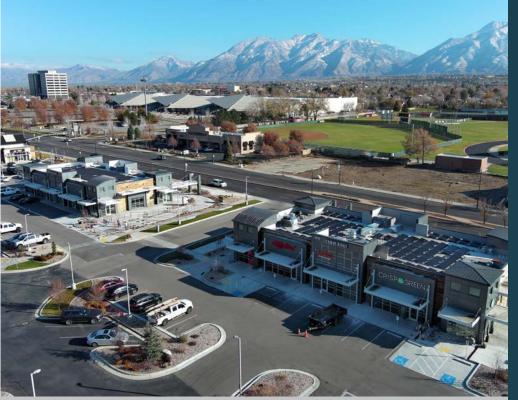

# **PROPERTY DETAILS**

9680 & 9710 S STATE ST, SANDY, UT 84070

- Suite #102 Available: 1,718 SF
- Incredible Sandy Location with State Street Exposure and Quick Access to Nearby Amenities
- Close proximity to the Mountain America Expo Center, Rio Tinto Stadium, Jordan High School, The Shops at South Town and Hale Center Theatre
- Generous Tenant Improvement Allowance available
- Estimated NNN Fees: \$10.30 PSF
  - Over 750,000 patrons visit the Expo Center annually
  - The Rio Tinto Stadium had 330,290 attendees in 2022, with an average of 19,429 people attending each game
  - Approximately 5,000 employees onsite in 600,000 SF of Class A office
  - 1,996 students currently attending Jordan High School