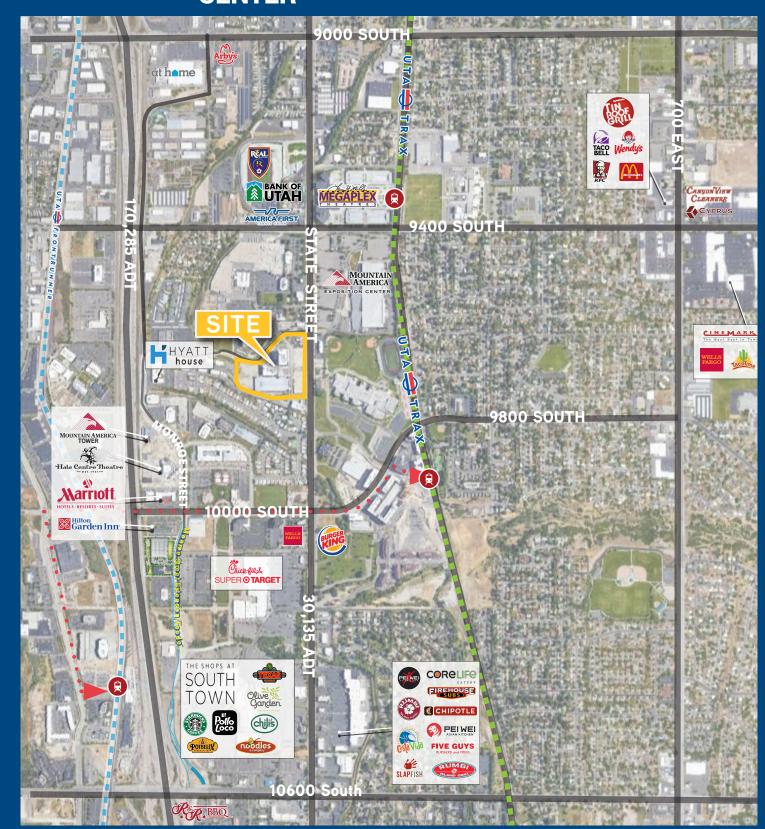

### AREA AMENITIES MAP

FOR LEASE

75 WEST TOWNE RIDGE PARKWAY

Excellent exposure and access, located in the heart of Sandy offering access to both Salt Lake and Utah counties.