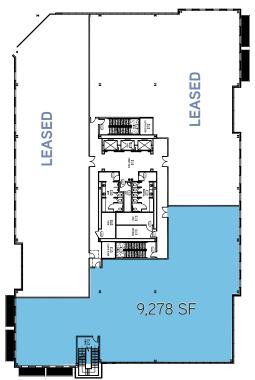

### TOWNE RIDGE CENTER

### AREA AMENITIES MAP





FOR LEASE



75 WEST TOWNE RIDGE PARKWAY

Excellent exposure and access, located in the heart of Sandy offering access to both Salt Lake and Utah counties.





## TOWNE RIDGE CENTER

### Project Features

- Total available: 17,230 sq. ft.
- Space on 1st and 2nd floors available
- 250,000 sq. ft. campus
- 125,000 sq. ft. 5-story buildings
- Ready for occupancy
- Generous improvement allowances
- Abundant structured parking
- Lease rate: \$28.50/sq. ft. full service





Concept Lobby

# **1ST FLOOR** EASED. 4,211 SF SUITE 150 3,741 SF

## LEASED LEASED 9,278 SF

#### **2ND FLOOR**





Brandon Fugal +1 801 947 8300 brandon.fugal@colliers.com

Jordan Wall +1 801 947 8300 jordan.wall@colliers.com



#### NOTABLE BUILDING FEATURES

- Dramatic atrium lobbies with connective entrances
- Majority structured parking
- Upscale finishes, state-of-the-art technology integration
- Enhanced infrastructure to accommodate redundant power, fiber and monitoring systems