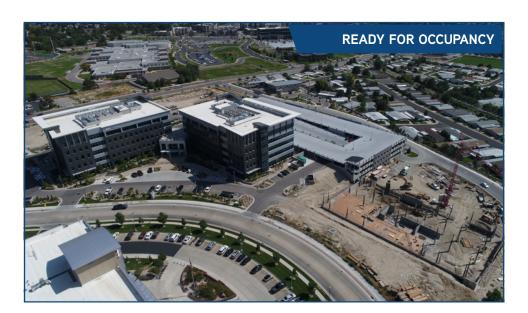

### Project Features

- Total available: 17,230 sq. ft.
- Space on 1st and 2nd floors available
- 250,000 sq. ft. campus
- 125,000 sq. ft. 5-story buildings
- Ready for occupancy
- Generous improvement allowances
- Abundant structured parking
- Lease rate: \$28.50/sq. ft. full service