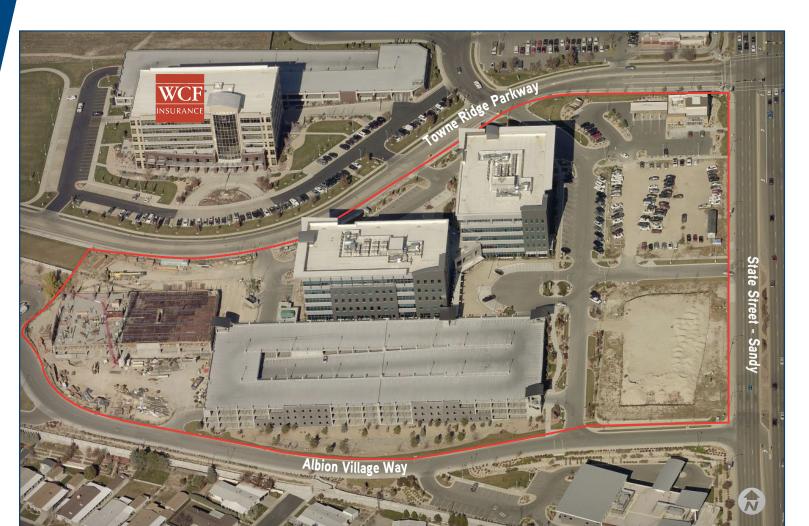

### TOWNE RIDGE CENTER

### AREA AMENITIES MAP





FOR LEASE



75 WEST TOWNE RIDGE PARKWAY

Excellent exposure and access, located in the heart of Sandy offering access to both Salt Lake and Utah counties.





## TOWNE RIDGE CENTER

### Project Features

- Total available: 17,230 sq. ft.
- Space on 1st and 2nd floors available
- 250,000 sq. ft. campus
- 125,000 sq. ft. 5-story buildings
- Ready for occupancy
- Generous improvement allowances
- Abundant structured parking
- Lease rate: \$28.50/sq. ft. full service





Concept Lobby

# **1ST FLOOR** EASED. 4,211 SF SUITE 150 3,741 SF

## LEASED LEASED 9,278 SF

#### **2ND FLOOR**





Brandon Fugal +1 801 947 8300 brandon.fugal@colliers.com

Jordan Wall +1 801 947 8300 jordan.wall@colliers.com



#### NOTABLE BUILDING FEATURES

- Dramatic atrium lobbies with connective entrances
- Majority structured parking
- Upscale finishes, state-of-the-art technology integration
- Enhanced infrastructure to accommodate redundant power, fiber and monitoring systems